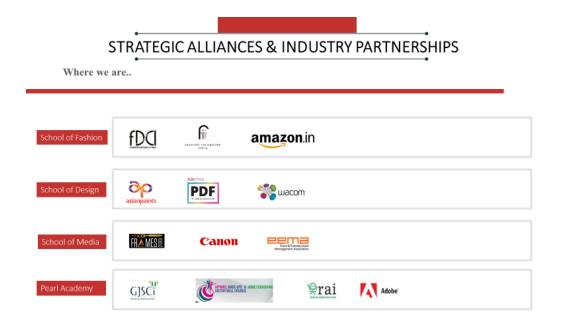

### **PLACEMENTS**

Pearl Academy ensures 100% placement assistance and has maintained an excellent record of 99% placements for its graduates. All industry placements, including industry internships, are handled through a **centralized Career Services Department**.

- Various brands from industry participate regularly in the campus placement services of the Academy.
- Please check our website for detailed information on placement.- https://pearlacademy.com/placements/placements-and-internship