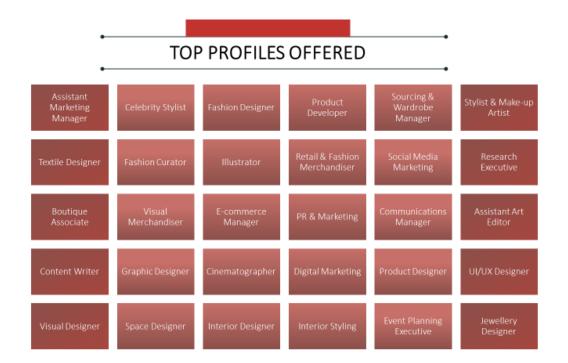

### **PLACEMENTS**

Pearl Academy ensures 100% placement assistance and has maintained an excellent record of 99% placements for its graduates. All industry placements, including industry internships, are handled through a **centralized Career Services Department**.

- Various brands from industry participate regularly in the campus placement services of the Academy.
- Please check our website for detailed information on placement.- https://pearlacademy.com/placements/placements-and-internship